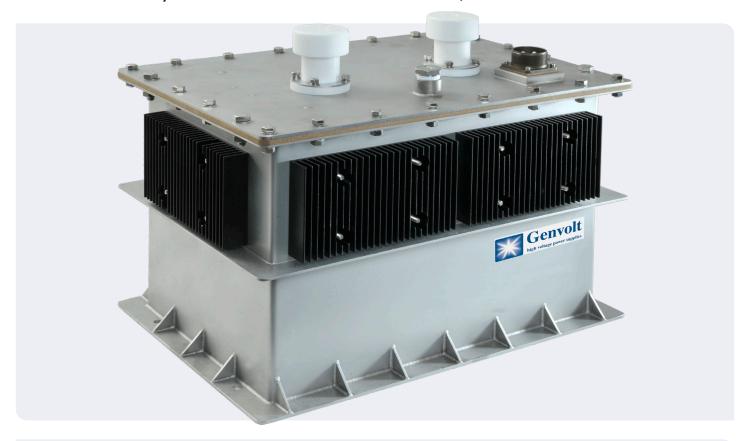

## HV Transformer/Rectifier 10-50kV DC 6-20kW - Specification Sheet for 20kW

| Power rating            | 20kW                                     |
|-------------------------|------------------------------------------|
| Frequency of operation  | 20kHz                                    |
| Output voltage          | 33kVDC on full load                      |
| Average current         | 600mA max.                               |
| Input voltage           | 450V peak to peak                        |
| Primary current         | Quasi sine wave (zero voltage switching) |
| Leakage inductance      | <25uH                                    |
| Pulse load current      | 20A max.                                 |
| Primary average current | 60A max.                                 |
| Primary pulse current   | 160A max.                                |
| Dimension               | 365H x 525D x 402H                       |
| Material                | Stainless steel                          |
| Weight                  | 80kg max.                                |